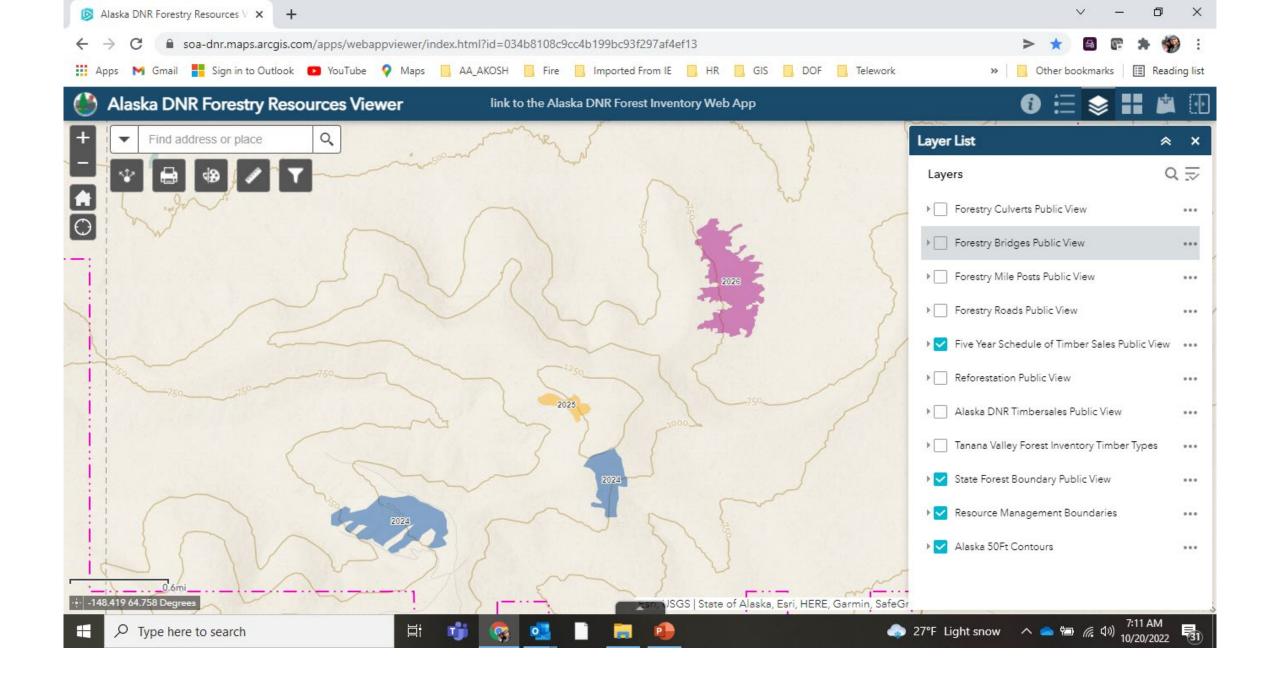

| 3772           |
| 2024 | 7          | 490   | 2557             | 2187           |
| 2025 | 7          | 302   | 1888             | 1528           |
| 2026 | 5          | 393   | 5715             | 1626           |
| 2027 | 8          | 644   | 13,288           | 1156           |

# Tok

| Year | # of Sales | Acres | Spruce Saw (CCF) | Fuelwood (CCF) |
|------|------------|-------|------------------|----------------|
| 2023 | 5          | 187   | 1186             | 1402           |
| 2024 | 10         | 325   | 3925             | 3050           |
| 2025 | 8          | 214   | 3786             | 1410           |
| 2026 | 10         | 387   | 6949             | 5283           |
| 2027 | 9          | 317   | 6389             |                |

## FYSTS maps

https://arcg.is/09bmCu